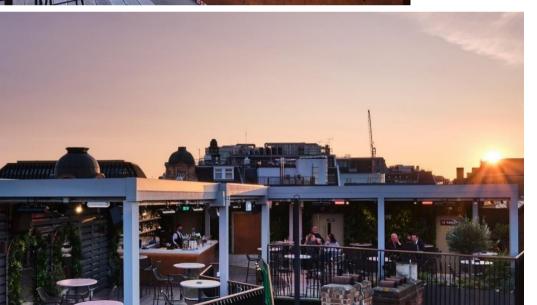

# The Rooftop Bar

The Rooftop is the largest outdoor terrace in central London and offers a full range of drinks, cocktails, and a diverse food menu. We're flexible on numbers and can section off areas to suit the size of your event.

Full hire (exclusive) - 120 guests

Large Section (semi-exclusive) - 80 guests

Small Section (semi-exclusive) - 40 guests