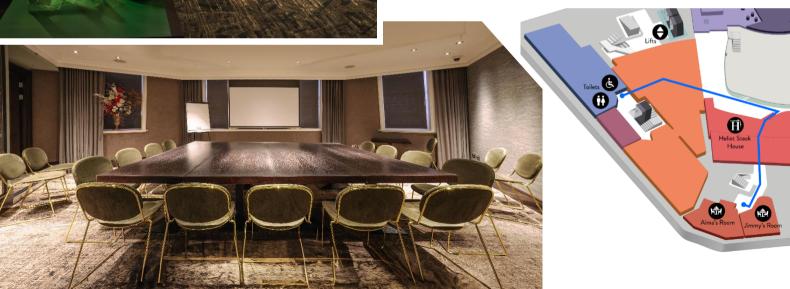

#### Alma's & Jimmy's Rooms

Our two glamorous private rooms were originally the Hippodrome Theatre manager's offices when it opened in 1900 and overlook Charing Cross Road.

They provide an intimate atmosphere for business meetings, presentations, and private dinners. Set-ups can vary from boardroom to theatre style. Both are perfect for groups looking for a unique and central venue.

Jimmy's Room accommodates up to 12 guests.

Alma's Room accommodates up to 18 guests.

When the Hippodrome opened as a theatre in 1900, part of the entertainment included a 100,000-gallon pool for amazing water spectacles.