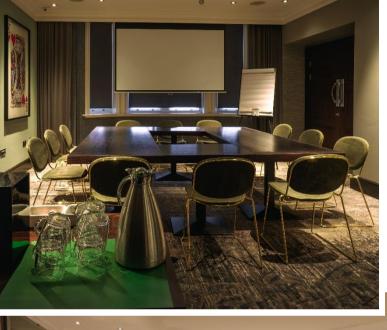

#### Alma's & Jimmy's Rooms

Our two glamorous private rooms were originally the Hippodrome Theatre manager's offices when it opened in 1900 and overlook Charing Cross Road.

They provide an intimate atmosphere for business meetings, presentations, and private dinners. Set-ups can vary from boardroom to theatre style. Both are perfect for groups looking for a unique and central venue.

Jimmy's Room accommodates up to 12 guests.

Alma's Room accommodates up to 18 guests.

When the Hippodrome opened as a theatre in 1900, part of the entertainment included a 100,000-gallon pool for amazing water spectacles.