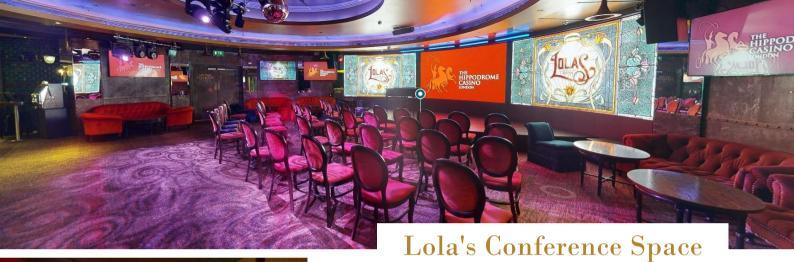

Lola's is a conference and events space located within the walls of this former water pool and located on the lower ground, fitted with full sound, AV facilities and a 10 metre HD screen.

Accommodates up to 200 guests.