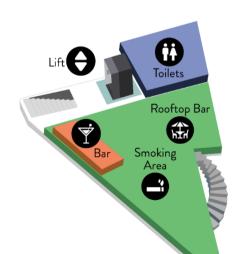

# The Rooftop Bar

The Rooftop is the largest outdoor terrace in central London and offers a full range of drinks, cocktails, and a diverse food menu. We're flexible on numbers and can section off areas to suit the size of your event.

Full hire (exclusive) - 120 guests

Large Section (semi-exclusive) - 80 guests

Small Section (semi-exclusive) - 40 guests