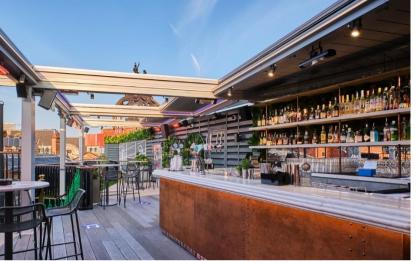

# The Rooftop Bar

The Rooftop is the largest outdoor terrace in central London and offers a full range of drinks, cocktails, and a diverse food menu. We're flexible on numbers and can section off areas to suit the size of your event.

Full hire (exclusive) - 120 guests

Large Section (semi-exclusive) - 80 guests

Small Section (semi-exclusive) - 40 guests