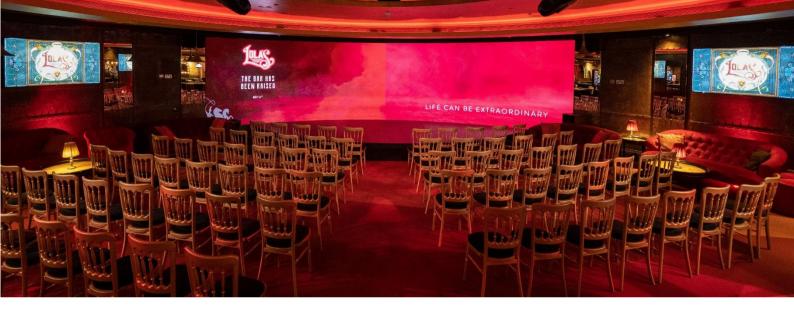

Jimmy's Room accommodates up to 12 guests.

Alma's Room accommodates up to 18 guests.

When the Hippodrome opened as a theatre in 1900, part of the entertainment included a 100,000-gallon pool for amazing water spectacles.

Lola's is a conference and events space located within the walls of this former water pool and located on the lower ground, fitted with full sound, AV facilities and a 10 metre HD screen.

Accommodates up to 200 guests.